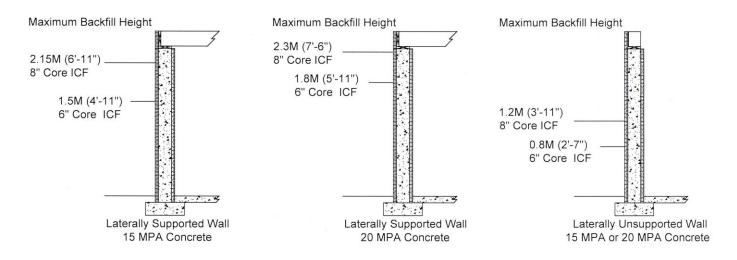

## Maximum Backfill Height per Core Size

Above information from NBC 2010 Table 9.15.4.2.A

The City of Summerside does not conduct inspections of reinforcement (rebar) placement prior to the placement of concrete. ICF walls are reviewed as if they are unreinforced concrete walls (Table 9.15.4.2.A). The ICF core size is determined by the height of finished grade against the foundation wall.